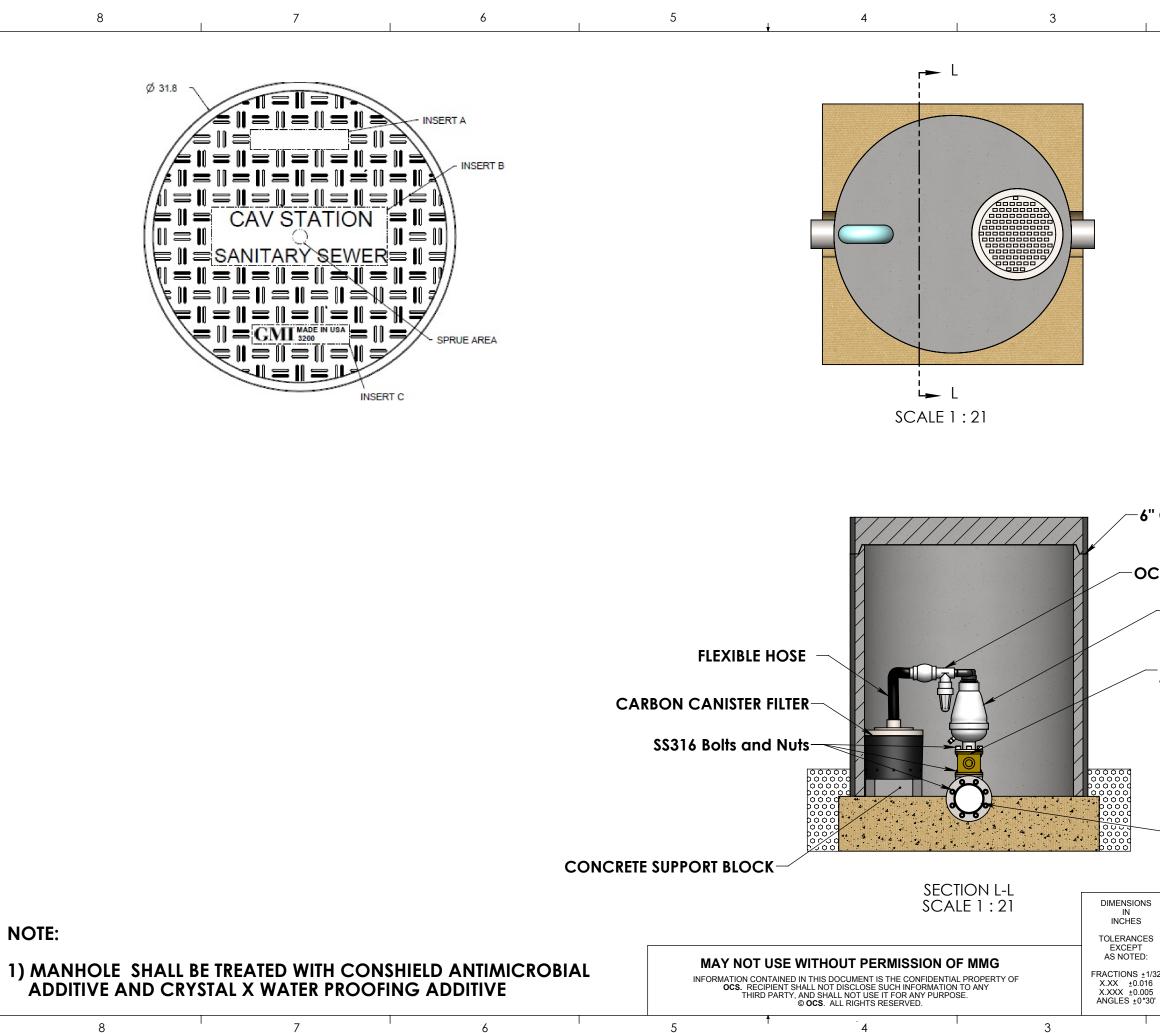

D

С

В

А

| " G.                                                      | ATOR W        | RAP                |                                                                                          |                             |   |        |           | 4 |  |
|-----------------------------------------------------------|---------------|--------------------|------------------------------------------------------------------------------------------|-----------------------------|---|--------|-----------|---|--|
| CS                                                        | VALVE         | ASSEMBL            | Y                                                                                        |                             |   |        |           |   |  |
|                                                           | A.R.I CA      | V                  |                                                                                          |                             |   |        |           |   |  |
| -FULL PORT PLUG OR BALL VALVE,<br>THREADED OR FLANGED<br> |               |                    |                                                                                          |                             |   |        |           |   |  |
|                                                           |               |                    |                                                                                          |                             |   |        |           |   |  |
| s                                                         |               |                    | 120 E. 15th Av<br>N. Kansas City, MC<br>(ph) 877-279-400<br>(fx) 816-746-8<br>OC-ONLINE. | 0 64116<br>CS (027)<br>3264 |   |        |           |   |  |
| 1/32<br>6                                                 | TITLE         |                    | CAV M                                                                                    |                             |   |        |           |   |  |
| 15<br>30'                                                 | DWN BY<br>CAD | DATE<br>08/31/2015 | 1 OF 1                                                                                   | scale<br>1:21               | B | NUMBER | REV<br>01 |   |  |
|                                                           |               | 2                  | I                                                                                        |                             | 1 |        |           |   |  |